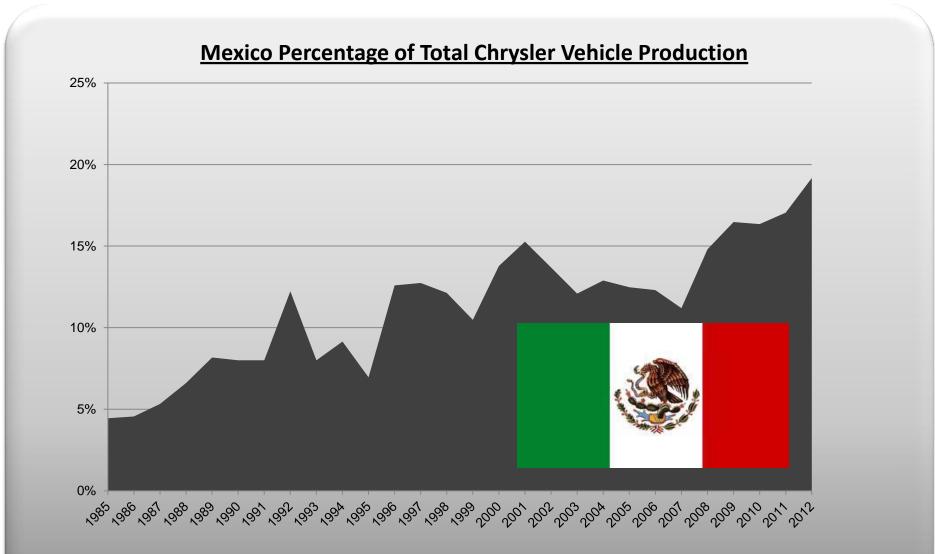

#### **Chrysler and Mexico**

Since the start of the negotiations for the NAFTA(1985), the percentage of Mexico production of the Chrysler total has increased over 280% !