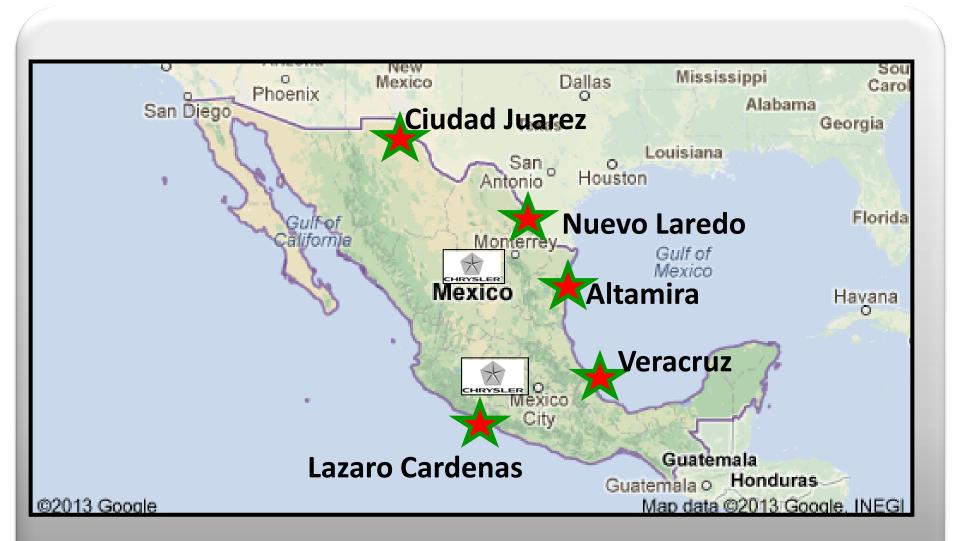

# **Chrysler Plants**

# Toluca

- ✓ Assembly
- ✓ Stamping (metal fabrication)
- ✓ Mopar Parts Depot

# Saltillo

- ✓ Truck and Van Assembly
- ✓ North and South Engine

# **Mexico City**

Automotive Engineering Center