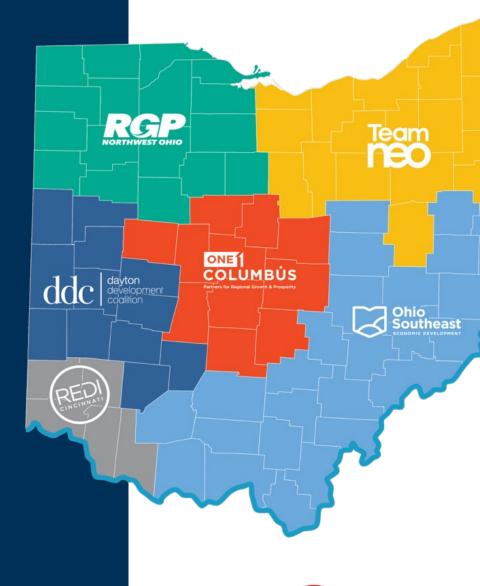

# Ohio's Private Economic Development Corporation

Jan 12, 2023













## Jobs Ohio A Unique Econ Dev Platform







## JobsOhio Focus – 9 Sectors + 1

- **1** Advanced Manufacturing
- **2** Logistics & Distribution
- **3** Financial Services
- 4 Automotive
- **5** Information Technology
- 6 Energy & Chemicals
- 7 Healthcare
- **8** Food Processing & Agro
- 9 Aerospace & Aviation
- +1 Military & Federal

### 1.2 Million Jobs

17% increase in jobs 2010-2021

36% GSP

22% Employment

29% Payroll



\$18.56 billion
Gross State Product

680+

Establishments

#1 Droduction

**Engine Production** 

#2

**Transmissions Production** 

#4

**Vehicle Production** 

100,000+ Automotive Workforce, 3rd Largest

**855 thousand** vehicles produced, **4th** Largest

Ohio's Automotive\* Facts

## 8 OEM

Light Vehicle Assembly Plants, 2 Commercial Vehicle OEMs and the iconic Airstream company

## **Motor Vehicle Indus