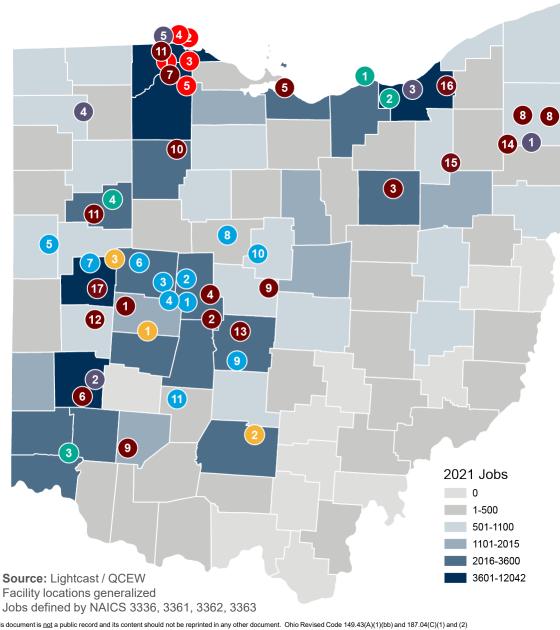

## **Motor Vehicle Industry Snapshot**

#### Commercial Vehicles / Specialty ~3,700

- 1. Navistar
- 2. Kenworth Truck Company
- 3. Airstream

#### Ford ~6,800

- 1. Ford Ohio Assembly Plant
- 2. Ford Cleveland Engine Plant 1
- 3. Ford Sharonville Transmission
- 4. Ford Lima Engine Plant

#### Honda ~16,500\*

- 1. Honda Marysville Auto Plant
- 2. Honda R&D Americas Inc.
- 3. Honda East Liberty Plant
- 4. Performance Manufacturing Center (PMC)
- 5. Celina Aluminum Precision Technology Inc.
- 6. Honda Russels Point Transmission Plant
- 7. Honda Anna Engine Plant
- 8. US Yachiyo Inc.
- 9. AY Manufacturing, Ltd.
- 10. Cardington Yukata **Technologies**
- 11. Honda & LG Energy Solutions JV (name TBD)

#### Stellantis ~6,700

- 1. MOBIS North America
- 2. Toledo N Assembly Plant
- 3. Toledo Assembly Plant
- 4. KUKA Toledo Production Operations
- 5. Toledo Machining Plant

#### General Motors ~4,300

- 1. Ultium Cells (GM & LG JV)
- 2. General Motors DMAX
- 3. General Motors Parma Metal Center
- 4. General Motors Defiance Foundry
- 5. GM Toledo Propulsion Systems

#### Tier 1 / Large Suppliers ~9,800

- 1. KTH Parts Industries Inc.
- 2. KTH Parts R&D Center
- 3. Schaeffler Transmission Systems, LLC.
- 4. Moriroku Technology North America
- 5. Ventra Sandusky / Flex-N-Gate
- 6. Fuyao Auto Glass
- 7. Norplas Industries Inc
- 8. Aptiv
- 9. Hitachi Astemo
- 10. Nissan Brake
- 11.Dana Inc.
- 12.F&P America Inc.
- 13.EG Industries Inc.
- 14. Foxconn EV Systems LLC
- 15.Rochling
- 16.Eaton
- 17.Semcorp